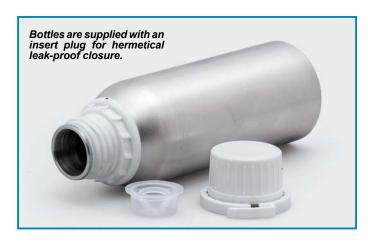

## **BOTTLES - "aluminium"**

- ➤ These odour-natural, impervious to light and rust proof bottles are manufactured from aluminium.
- ➤ Ideal for storing and transporting of samples and products which have to be stored totally unhaltered.
- ➤ Bottle neck provides easy filling and pouring. Unique design of the neck prevents drops and spillage.
- ➤ Caps with large ridges with increased grip featured with self lock and internal security ring. Cap inner design ensures hermetical and leak-proof closure.
- > These bottles are supplied with an insert plug for hermetical and leak-proof closure.
- ➤ Round neck form allows unrestricted liquid flow out without leaving any residue at the bottle neck.
- ➤ 6 It, 12 It and 31 It aluminium bottles are featured with a sturdy handle for easy carrying.