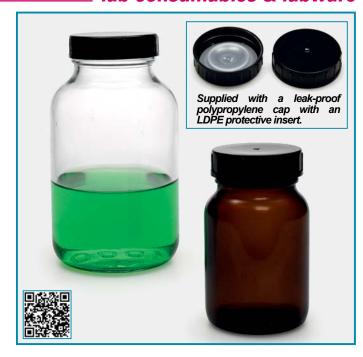

## BOTTLES - "glass" - "wide neck"

- Manufactured from neutral glass with thick walls and crushresistant corners.
- ➤ Ideal for safe storage and transportation of liquids and powders.
- ➤ Thick wall, heavy base and reinforced rim prevent breakage during washing and transportation.
- ➤ A large bottle neck provides easy filling and pouring. Unique design of the neck prevents drops and spillage.
- > Caps are made from polypropylene with large ridges for fast closure.
- > Cap inner design with LDPE washer ensures hermetical and leak-proof closure.
- ➤ Alternative 2 bottles: ➤ Clear bottles ➤ Amber bottles
- Amber bottles prevents UV light penetration into the bottle and protects sensitive samples.

| clear<br>bottles | amber<br>bottles | volume  | neck<br>size | bottle<br>diameter | bottle<br>height | pack<br>quantity |
|------------------|------------------|---------|--------------|--------------------|------------------|------------------|
| 061.10.050       | 061.11.050       | 50 ml   | 32 mm        | 44 mm              | 75 mm            | 10 pieces        |
| 061.10.100       | 061.11.100       | 100 ml  | 40 mm        | 50 mm              | 93 mm            | 10 pieces        |
| 061.10.250       | 061.11.250       | 250 ml  | 55 mm        | 70 mm              | 113 mm           | 10 pieces        |
| 061.10.500       | 061.11.500       | 500 ml  | 55 mm        | 85 mm              | 154 mm           | 10 pieces        |
| 061.10.901       | 061.11.901       | 1000 ml | 68 mm        | 104 mm             | 181 mm           | 10 pieces        |