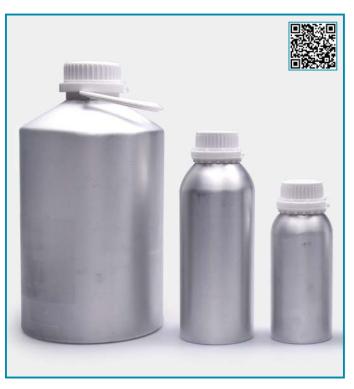

## **BOTTLES - "aluminium"**

- ➤ These odour-natural, impervious to light and rust proof bottles are manufactured from aluminium.
- ➤ Ideal for storing and transporting of samples and products which have to be stored totally unhaltered.
- ➤ Bottle neck provides easy filling and pouring. Unique design of the neck prevents drops and spillage.
- ➤ Caps with large ridges with increased grip featured with self lock and internal security ring. Cap inner design ensures hermetical and leak-proof closure.
- > These bottles are supplied with an insert plug for hermetical and leak-proof closure.
- ➤ Round neck form allows unrestricted liquid flow out without leaving any residue at the bottle neck.
- ➤ 6 It, 12 It and 31 It aluminium bottles are featured with a sturdy handle for easy carrying.

| catalogue<br>number | volume  | neck size | bottle<br>diameter | bottle<br>height | pack<br>quantity |
|---------------------|---------|-----------|--------------------|------------------|------------------|
| 061.14.025          | 25 ml   | GL 18     | 40 mm              | 80 mm            | 10 pieces        |
| 061.14.060          | 60 ml   | GL 32     | 45 mm              | 90 mm            | 10 pieces        |
| 061.14.120          | 120 ml  | GL 32     | 50 mm              | 120 mm           | 10 pieces        |
| 061.14.300          | 300 ml  | GL 32     | 55 mm              | 165 mm           | 10 pieces        |
| 061.14.600          | 600 ml  | GL 45     | 75 mm              | 195 mm           | 10 pieces        |
| 061.14.901          | 1200 ml | GL 45     | 90 mm              | 225 mm           | 10 pieces        |
| 061.14.906          | 6 L     | GL 60     | 173 mm             | 335 mm           | 1 piece          |
| 061.14.912          | 12 L    | GL 50     | 215 mm             | 430 mm           | 1 piece          |
| 061.14.931          | 31 L    | GL 50     | 310 mm             | 500 mm           | 1 piece          |